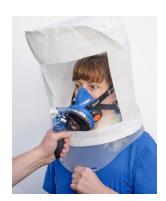

If any of our single use FFP3 respirators (Dust Masks) are chosen or used as alternatives they are charged at £3.50 each for fit testing purposes.