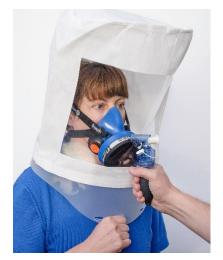

## Respirator RPE Fit Tester Course Train the Tester - 2017

FULL DAY 09.00 – 17.00

**WAKEFIELD COURSES** 

17<sup>th</sup> January 11<sup>th</sup> April 4<sup>th</sup> July 17<sup>th</sup> October

This is a FULL day course for Respirator RPE Qualitative (Taste Test) Face Fit Testing Trainer is a Fit2Fit Accredited Tester

## **Course Content**

- Full Practical Qualitative Fit Test Demonstration
- RPE Overview, maintenance and how it works.
- RPE Limitations
- Background to Face Fit Testing
- Relevant Legislation and Guidance, HSE282/28 & HSG53
- Troubleshooting & Problem Solving
- Step by Step Group & triad Practical Face Fit Testing
- Planning & Managing a Fit Testing Program
- Managing Data and Test Documentation with templates
- Introduction to the Fit2Fit Scheme Accreditation

- Set-up and Testing of Equipment
- Fit Test Protocols and Procedures
- Fit Test Do's & Dont's
- The Sensitivity Test
- The 7 Face Fit Test Exercises
- Pass Levels
- Fit Test Failures and Re-Tests
- Practical Face Fit Assessment
- Multiple Choice Written Assessment
- Questions and feedback